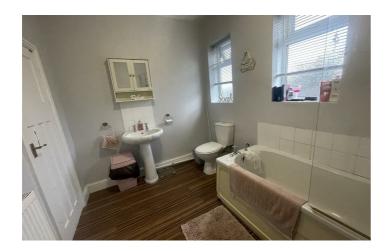

## Bathroom

Incorporating a three piece suite comprising bath, with electric power shower over, wash hand basin and WC.