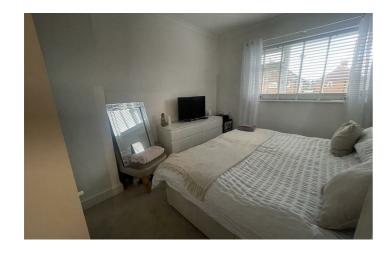

### Bedroom One

 $9'4" \times 12'1" (2.852 \times 3.706)$ 

Carpeted room with radiator and UPVC double glazed window to the front aspect.