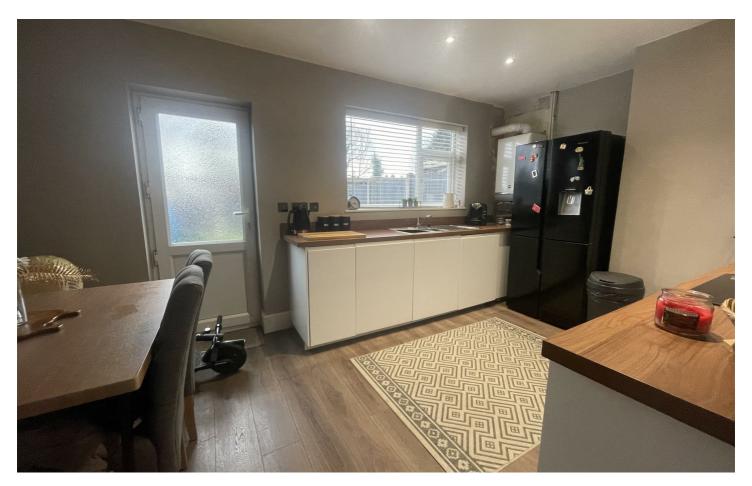

## Kitchen/Diner

 $16'3" \times 9'10" (4.974 \times 3.013)$ 

With a range of wall, base and drawer units with worksurfaces over and inset sink with drainer. Integrated electric oven and hob. Space and fittings for freestanding fridge/freezer. Wall mounted boiler and access to the pantry cupboard.