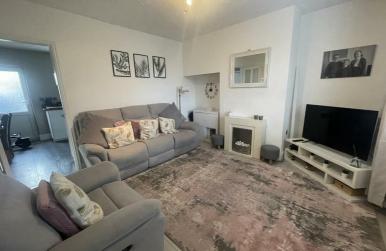

## Living Room

 $12'9" \times 12'0" (3.911 \times 3.664)$ 

With laminate flooring, radiator, electric fireplace and UPVC double glazed window to the front aspect.