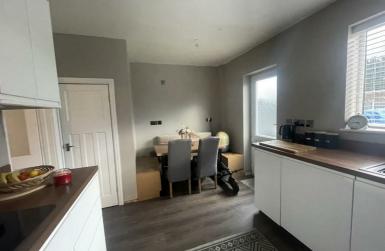

## Kitchen/Diner

 $16'3" \times 9'10" (4.974 \times 3.013)$ 

With a range of wall, base and drawer units with worksurfaces over and inset sink with drainer. Integrated electric oven and hob. Space and fittings for freestanding fridge/freezer. Wall mounted boiler and access to the pantry cupboard.