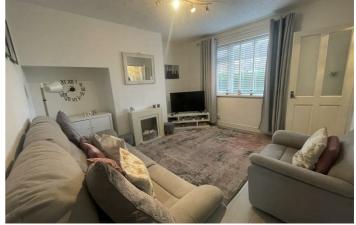

## Living Room

 $12'9" \times 12'0" (3.911 \times 3.664)$ 

With laminate flooring, radiator, electric fireplace and UPVC double glazed window to the front aspect.