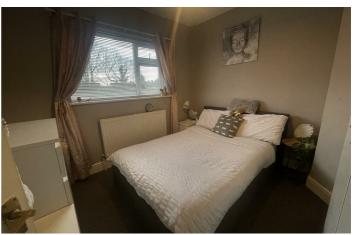

## Bedroom Two

 $10'1" \times 10'0" (3.080 \times 3.07)$ 

Carpeted room with radiator and UPVC double glazed window to the rear aspect.

## Bedroom Three

 $6'6" \times 8'6" (1.995 \times 2.608)$ 

Carpeted room with radiator and UPVC double glazed window to the front aspect.